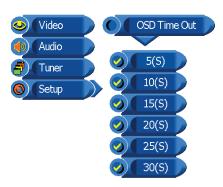

#### Tuner

Use this Setup setting menu to set up some features: Language, OSD Time Out, Sleep Time, Reset.

OPTION DESCRIPTION

Language Display English only.

**OSD Time Out** 

Allows selection of the display time of the on-screen menu:5 sec,10 sec,15 sec, 20 sec,25 sec, and 30 sec.